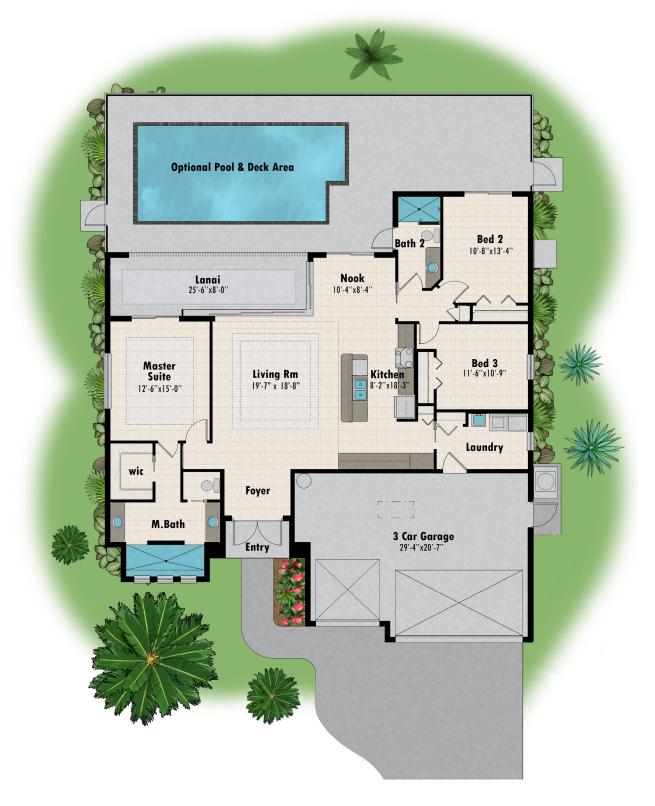

## BenhamContracting.com

info@BenhamContracting.com 8288 Wiltshire Dr. Port Charlotte, FL 33981

Plans and elevations are artist's renderings only, may not accurately represent the actual condition of a home as constructed, and may contain options which are not standard on all models. We reserve the right to make changes to these floor plans, specifications, dimensions, designs and elevations without prior notice. Estated dimensions and square footage are estimated and should not be used as representation of the home's actual is zero r net useable square footage which may be less than the estimated square footage. Any statement, verbal or written, regarding "under air" or "finished area" or any other description or modifier of the square footage was estimated and should not be construed to indicate certainty. Garage or bay sizes may vary from home to home and may not accumately useful and should not be construed to indicate certainty. Garage or bay sizes may vary from home to home and may not accumately expected and should not be construed to indicate certainty. Garage or bay sizes may vary from home to home and may not accumately expected and should not be construed to indicate certainty.