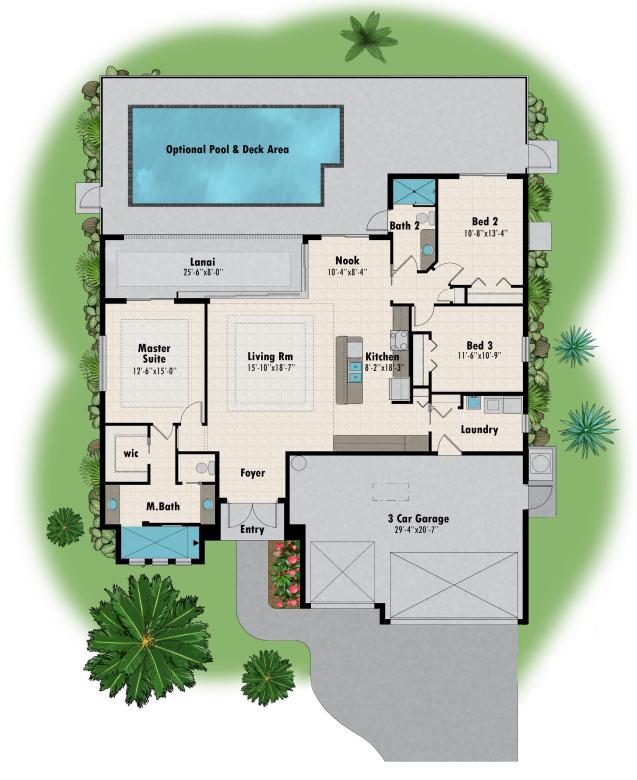

## BenhamContracting.com

info@BenhamContracting.com 8288 Wiltshire Dr. Port Charlotte, FL 33981

| Living1,667   |  |
|---------------|--|
| Garage604     |  |
| Lanai204      |  |
| Entry43       |  |
| Total SF2,518 |  |

Plans and elevations are artist's renderings only, may not accurately represent the actual condition of a home as constructed, and may contain options which are not standard on all models. We reserve the right to make changes to these floor plans, specifications, dimensions, designs and elevations without prior notice. Estated dimensions and square footage are estimated and should not be used as representation of the home's actual is zero r net useable square footage which may be less than the estimated square footage. Any statement, verbal or written, regarding "under air" or "finished area" or any other description or modifier of the square footage was estimated and should not be construed to indicate certainty. Garage or bay sizes may vary from home to home and may not accumately useful and should not be construed to indicate certainty. Garage or bay sizes may vary from home to home and may not accumately expected and should not be construed to indicate certainty. Garage or bay sizes may vary from home to home and may not accumately expected and should not be construed to indicate certainty.