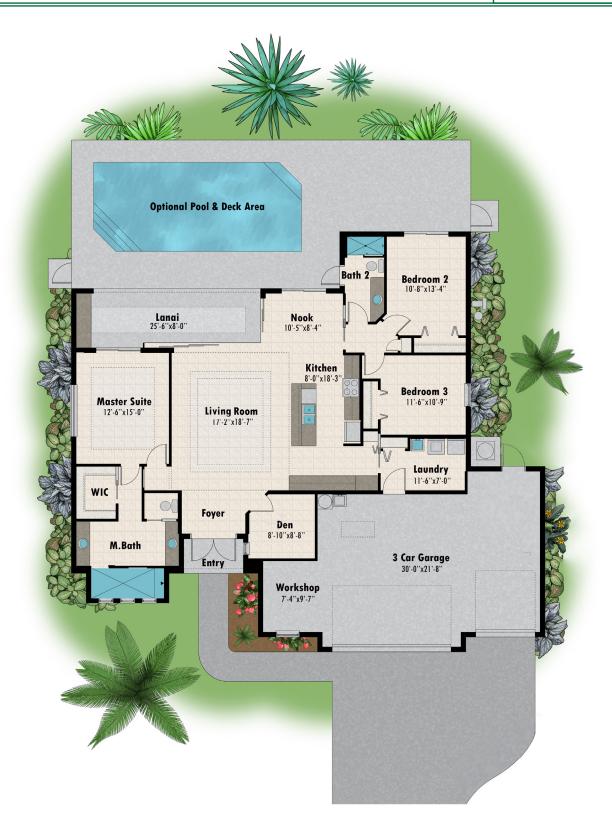

## BenhamContracting.com

info@BenhamContracting.com 8288 Wiltshire Dr. Port Charlotte, FL 33981

| Living                |  |
|-----------------------|--|
| Garage751<br>Lanai204 |  |
| Entry41               |  |
| Total SF2,768         |  |

Plans and elevations are artist's renderings only, may not accurately represent the actual condition of a home as constructed, and may contain options which are not standard on all models. We reserve the right to make changes to these floor plans, specifications, dimensions, designs and elevations without prior notice. Estated dimensions and square footage are estimated and should not be used as representation of the home's actual is zero r net useable square footage which may be less than the estimated square footage. Any statement, verbal or written, regarding "under air" or "finished area" or any other description or modifier of the square footage was estimated and should not be construed to indicate certainty. Garage or bay sizes may vary from home to home and may not accumately useful and should not be construed to indicate certainty. Garage or bay sizes may vary from home to home and may not accumately expected and should not be construed to indicate certainty. Garage or bay sizes may vary from home to home and may not accumately expected and should not be construed to indicate certainty.