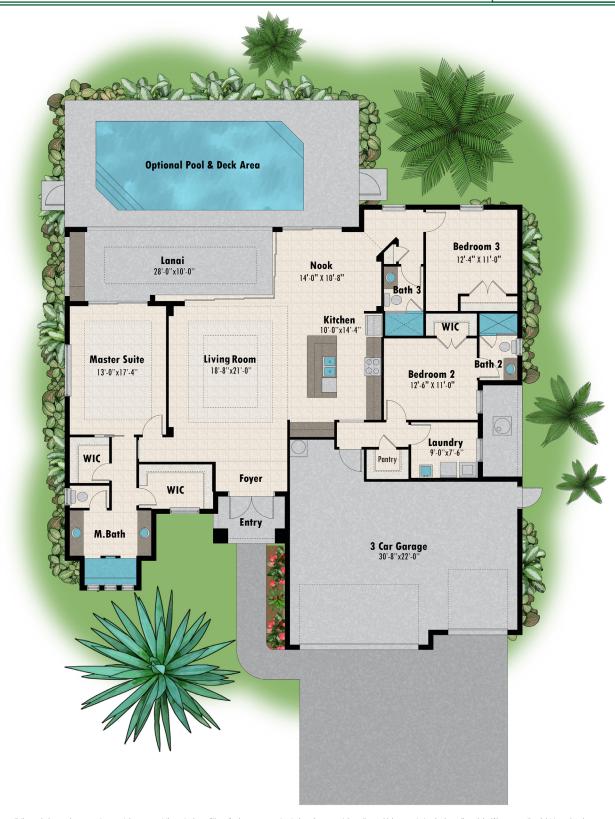

## BenhamContracting.com

info@BenhamContracting.com 8288 Wiltshire Dr. Port Charlotte, FL 33981

| Living2,002       |
|-------------------|
| Garage756         |
| Lanai             |
| Entry60           |
| Covered AC Area65 |
| Total SF          |
|                   |